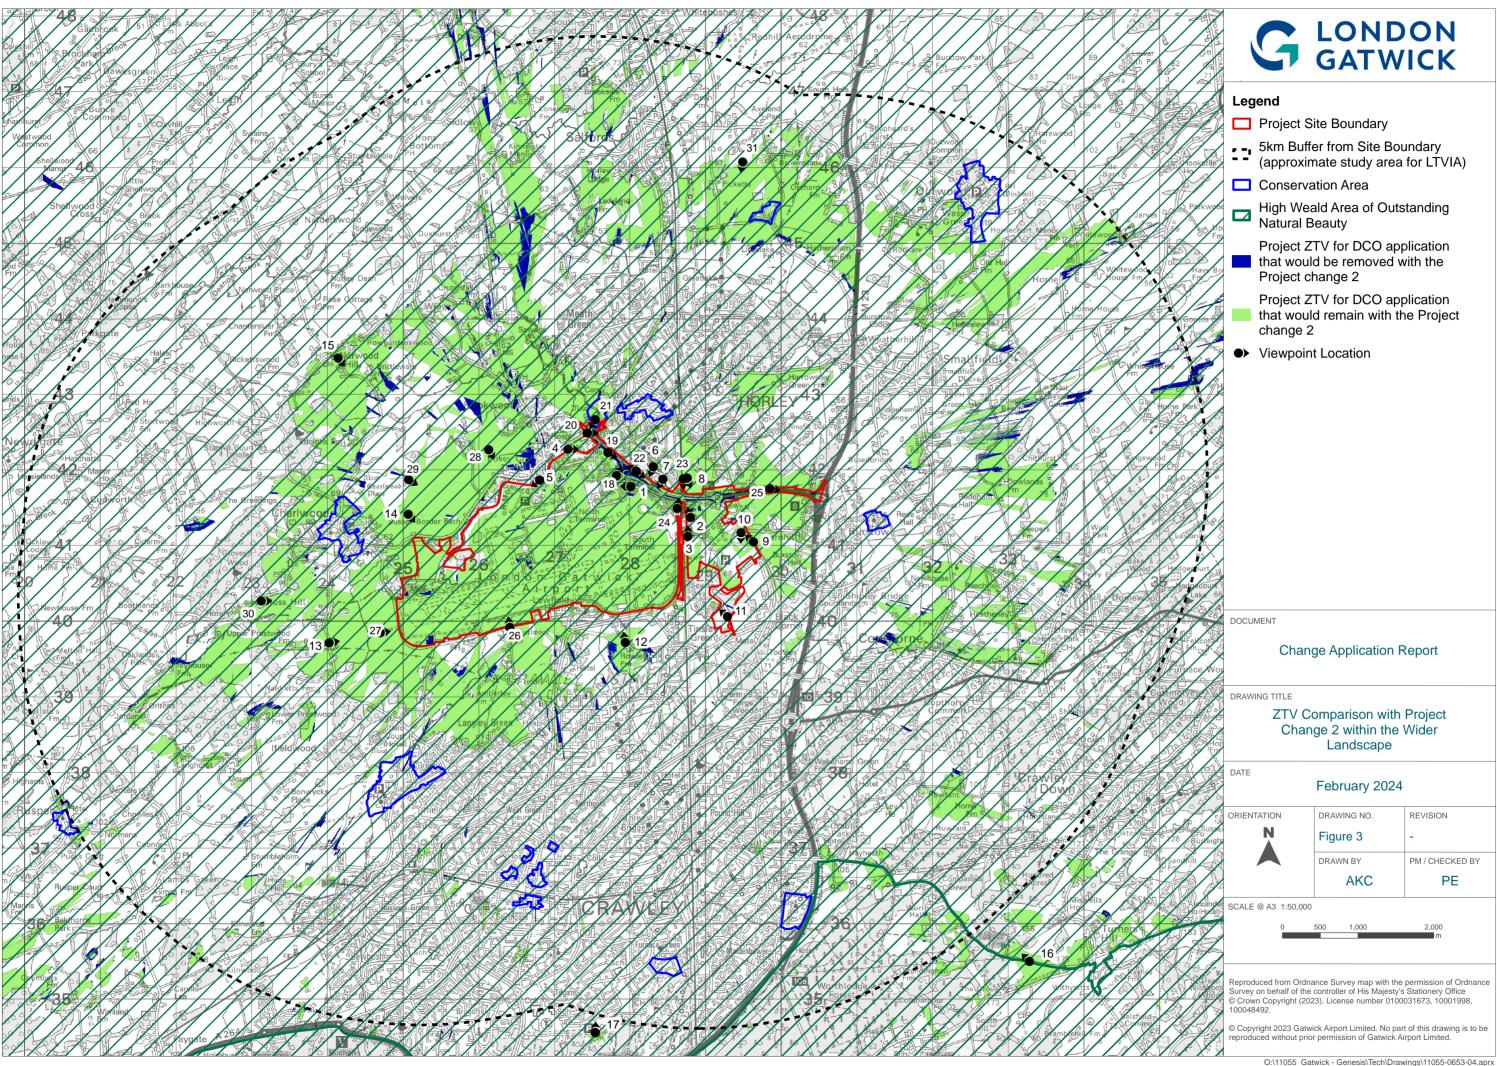

Appendix B – Zone of Theoretical Visibility showing a comparison between the Application and Project Changes 1-3