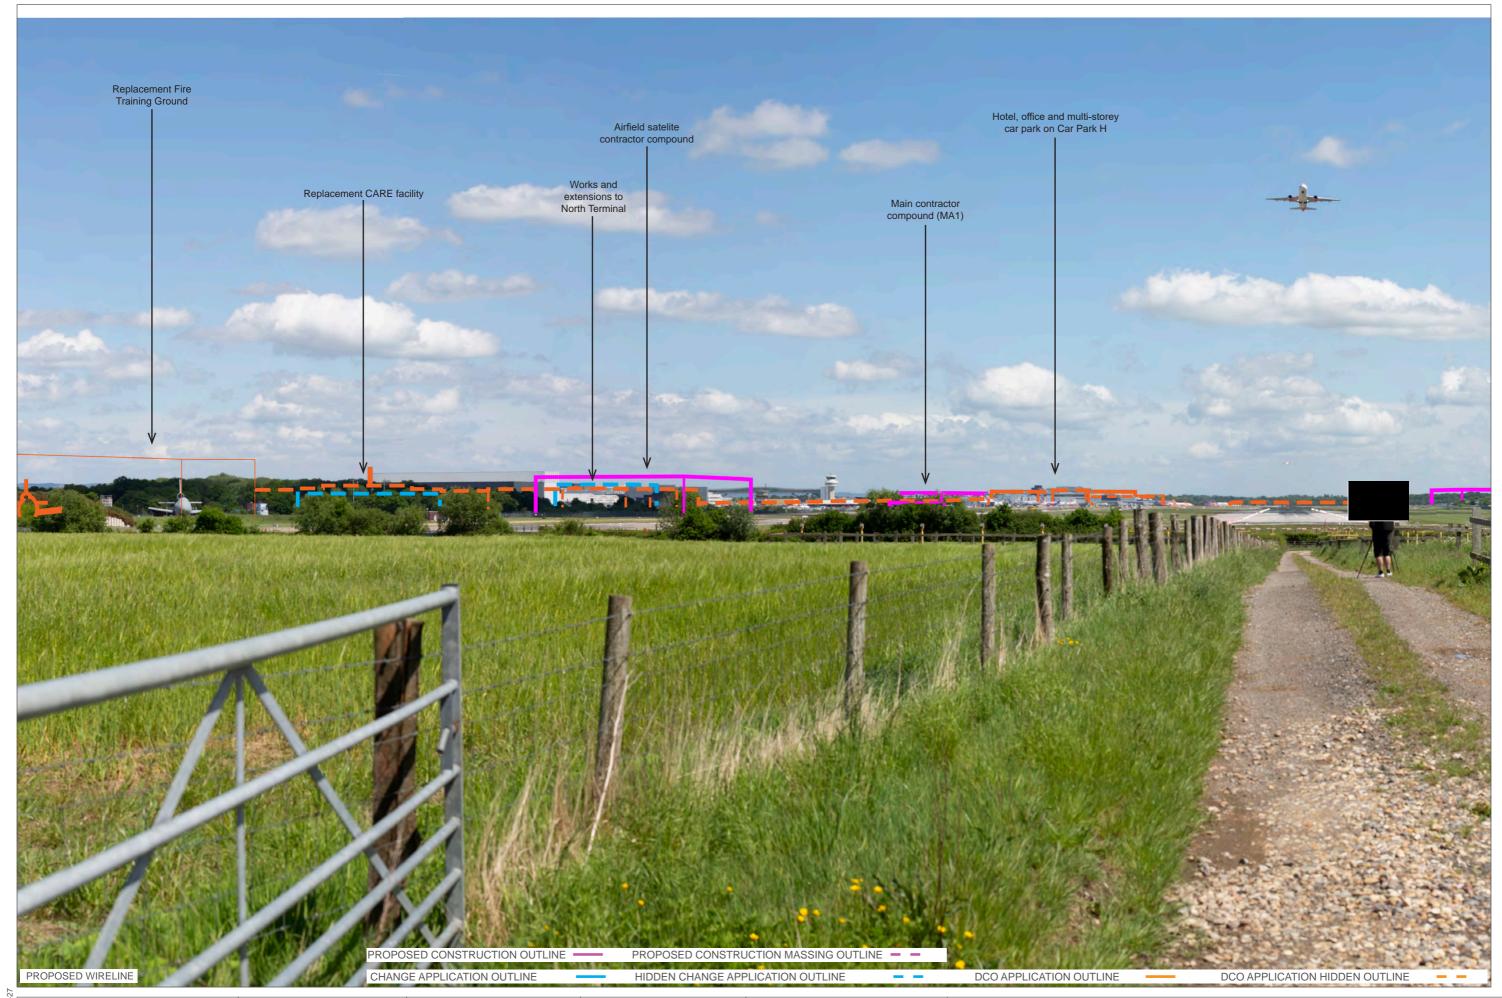

Appendix A – Photomontages showing a comparison between the Application and Project Changes 1-3

EXISTING VIEW

**EXISTING VIEW** 

Replacement Fire Training Ground Replacement CARE facility Airfield satelite Hotel, office and multi-storey Car Park X Replacement Purple Parking car park on Car Park H contractor compound Main contractor compound (MA1) Works and extensions to North Terminal PROPOSED CONSTRUCTION OUTLINE PROPOSED CONSTRUCTION MASSING OUTLINE - -PROPOSED WIRELINE CHANGE APPLICATION OUTLINE CHANGE APPLICATION HIDDEN OUTLINE DCO APPLICATION OUTLINE DCO APPLICATION HIDDEN OUTLINE