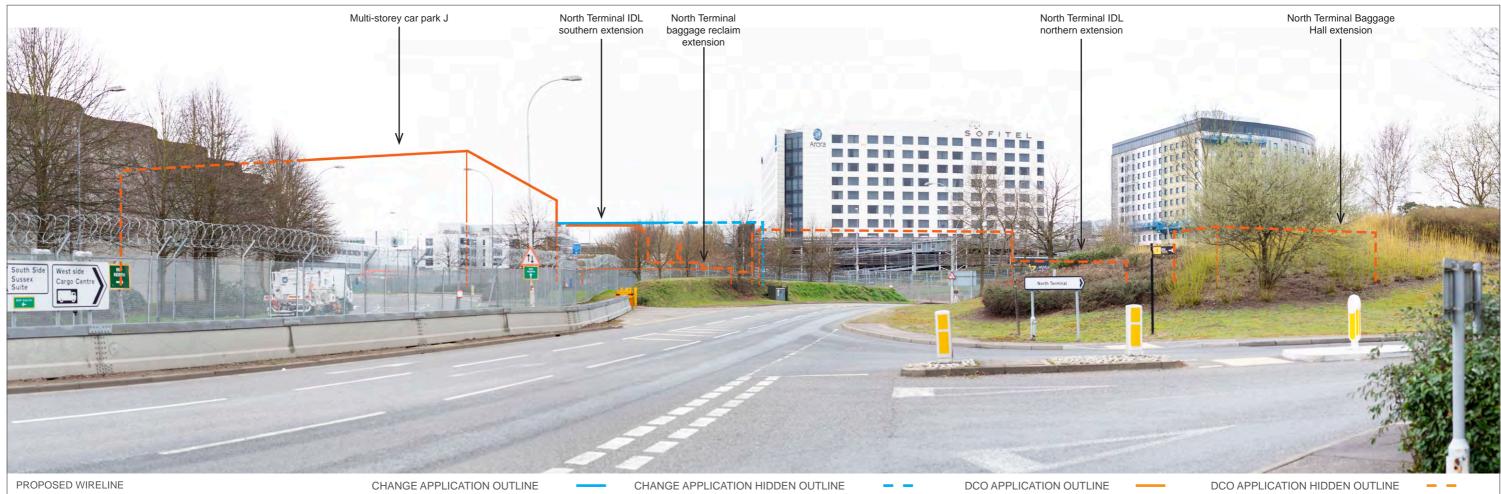

Appendix A – Photomontages showing a comparison between the Application and Project Changes 1-3

EXISTING VIEW

**EXISTING VIEW** 

Replacement Fire Training Ground Replacement CARE facility Airfield satelite Hotel, office and multi-storey Car Park X Replacement Purple Parking car park on Car Park H contractor compound Main contractor compound (MA1) Works and extensions to North Terminal PROPOSED CONSTRUCTION OUTLINE PROPOSED CONSTRUCTION MASSING OUTLINE - -PROPOSED WIRELINE CHANGE APPLICATION OUTLINE CHANGE APPLICATION HIDDEN OUTLINE DCO APPLICATION OUTLINE DCO APPLICATION HIDDEN OUTLINE