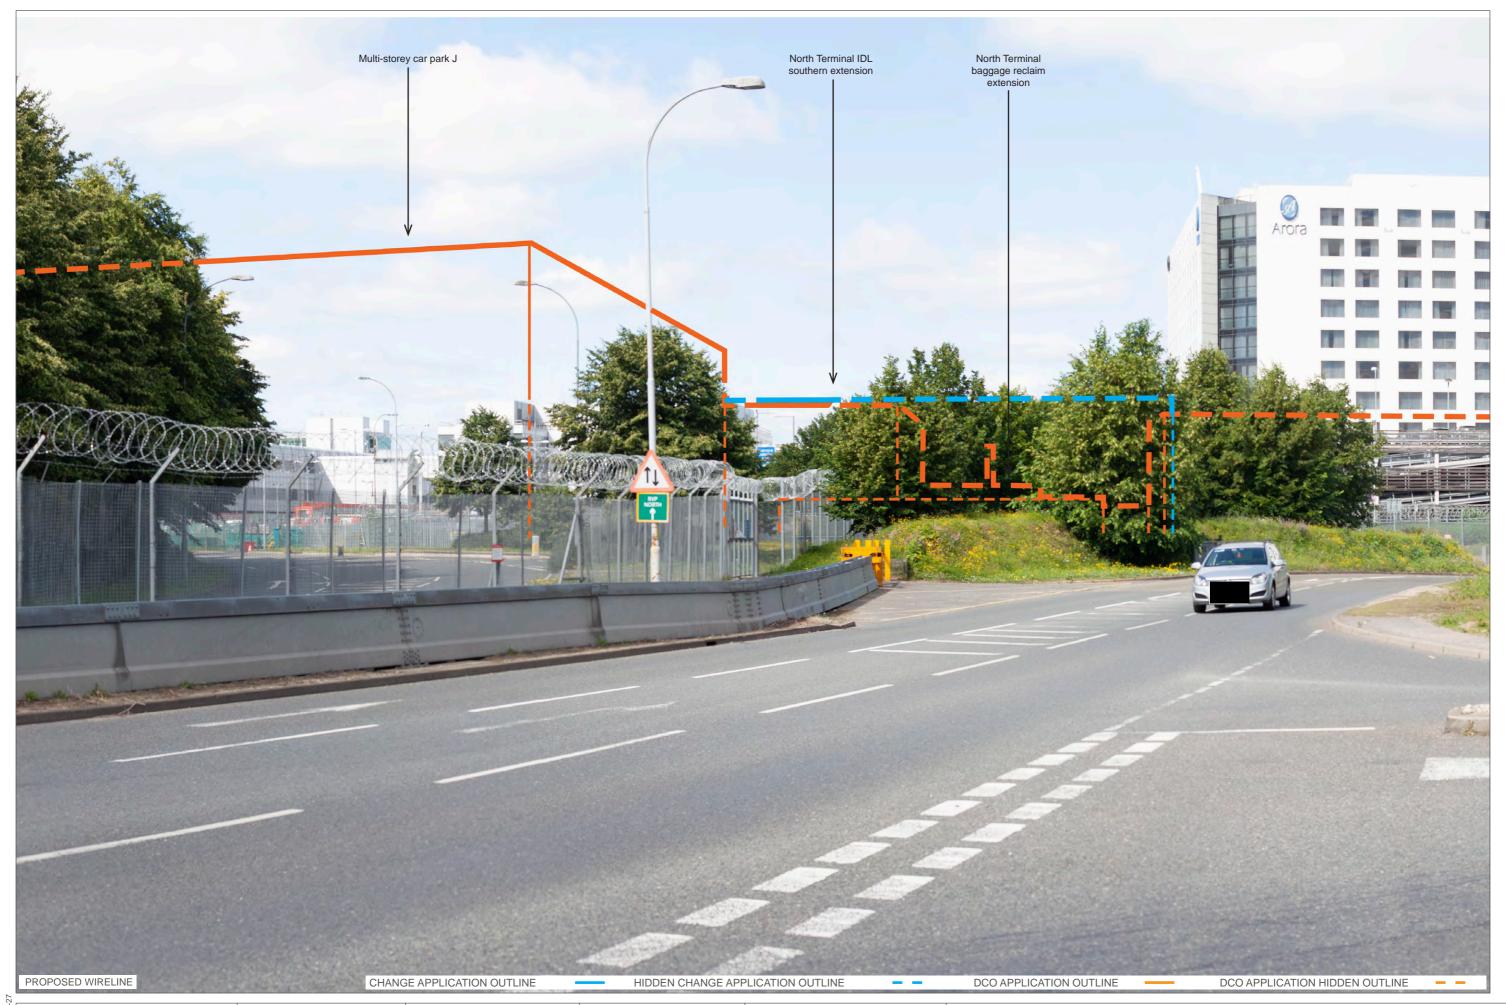

Appendix A – Photomontages showing a comparison between the Application and Project Changes 1-3

EXISTING VIEW

**EXISTING VIEW** 

Replacement Fire Training Ground Replacement CARE facility Airfield satelite Hotel, office and multi-storey Car Park X Replacement Purple Parking car park on Car Park H contractor compound Main contractor compound (MA1) Works and extensions to North Terminal PROPOSED CONSTRUCTION OUTLINE PROPOSED CONSTRUCTION MASSING OUTLINE - -PROPOSED WIRELINE CHANGE APPLICATION OUTLINE CHANGE APPLICATION HIDDEN OUTLINE DCO APPLICATION OUTLINE DCO APPLICATION HIDDEN OUTLINE