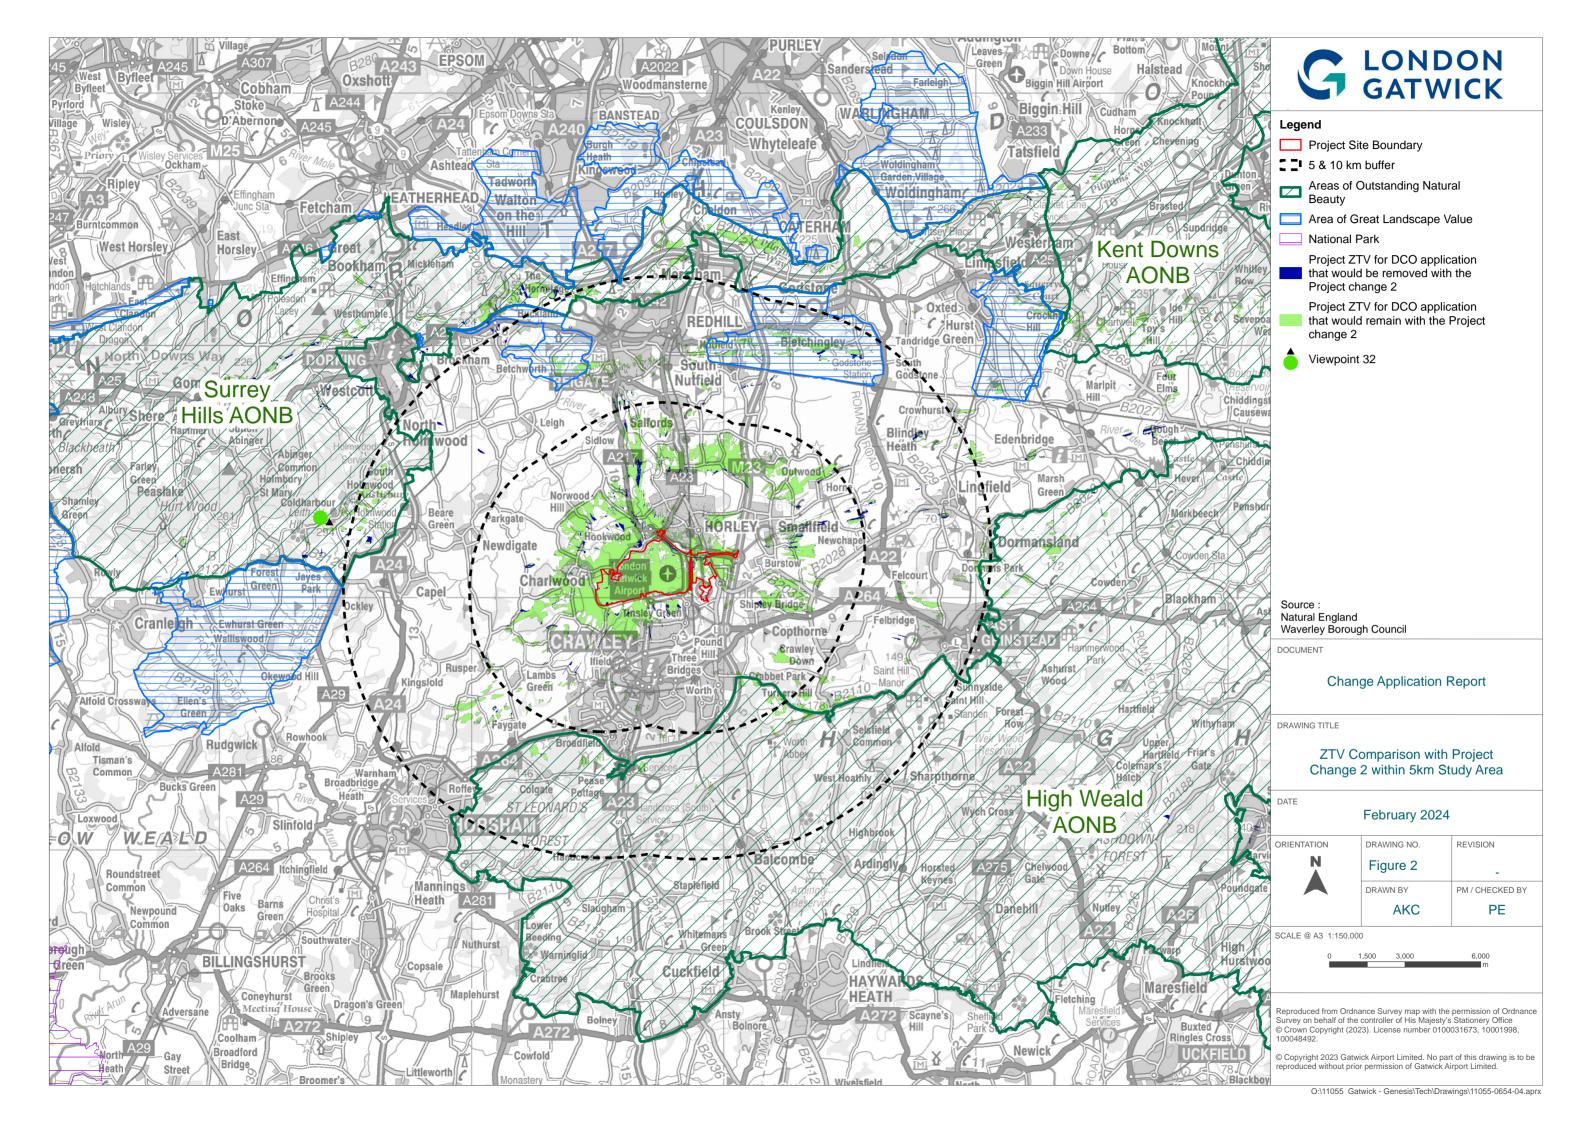

Appendix B – Zone of Theoretical Visibility showing a comparison between the Application and Project Changes 1-3