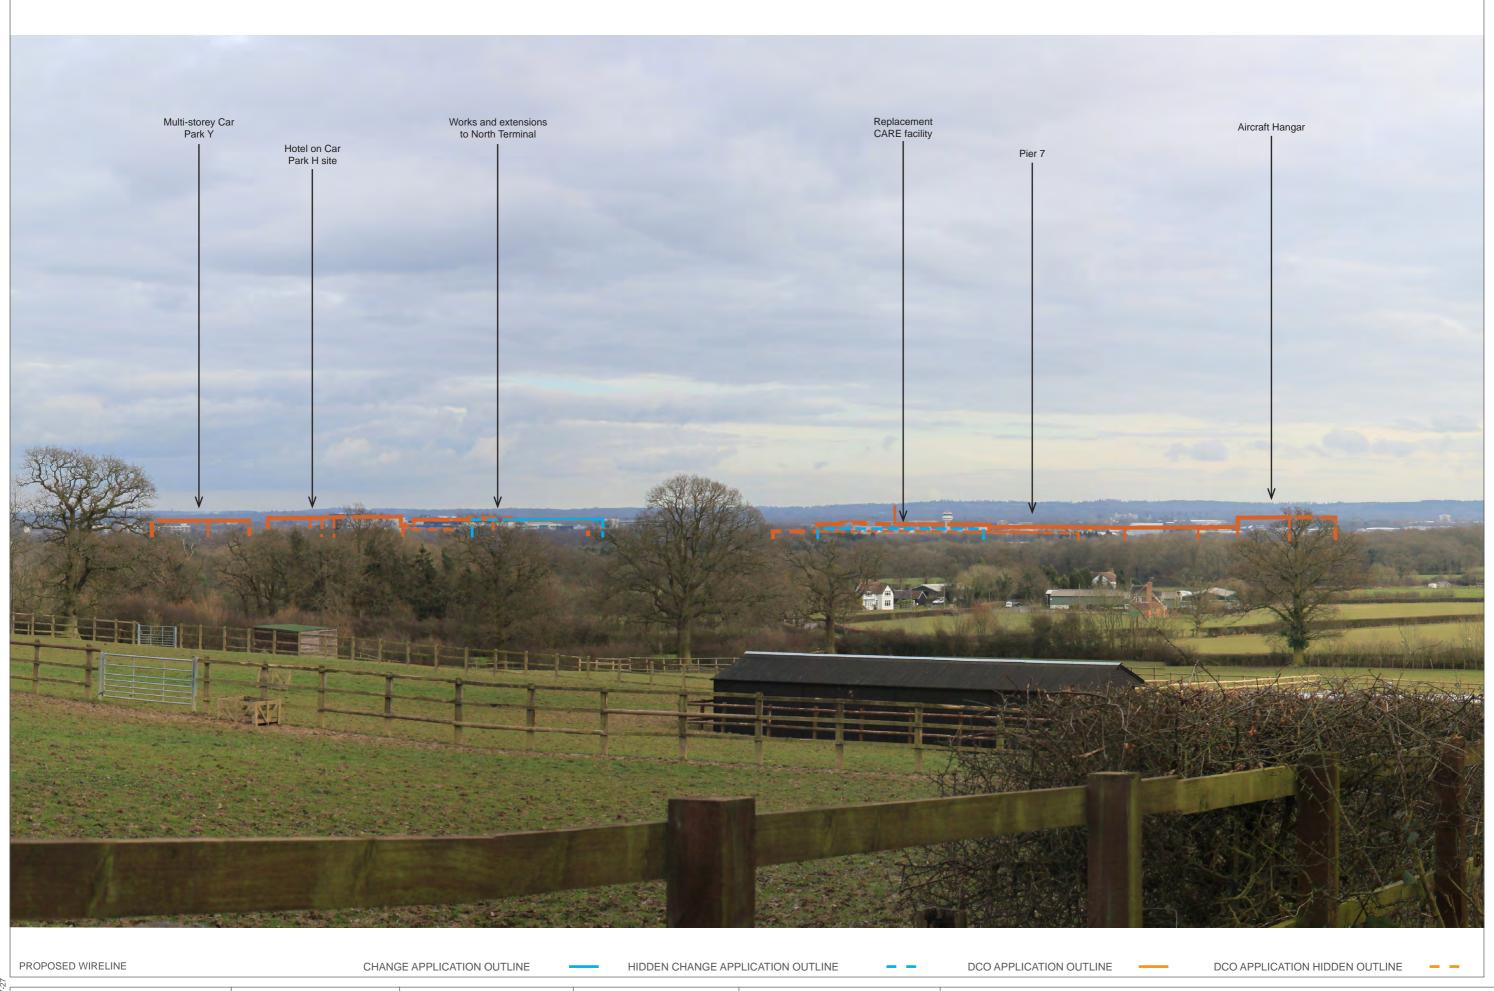

Appendix A – Photomontages showing a comparison between the Application and Project Changes 1-3

EXISTING VIEW

**EXISTING VIEW** 

Replacement Fire Training Ground Replacement CARE facility Airfield satelite Hotel, office and multi-storey Car Park X Replacement Purple Parking car park on Car Park H contractor compound Main contractor compound (MA1) Works and extensions to North Terminal PROPOSED CONSTRUCTION OUTLINE PROPOSED CONSTRUCTION MASSING OUTLINE - -PROPOSED WIRELINE CHANGE APPLICATION OUTLINE CHANGE APPLICATION HIDDEN OUTLINE DCO APPLICATION OUTLINE DCO APPLICATION HIDDEN OUTLINE