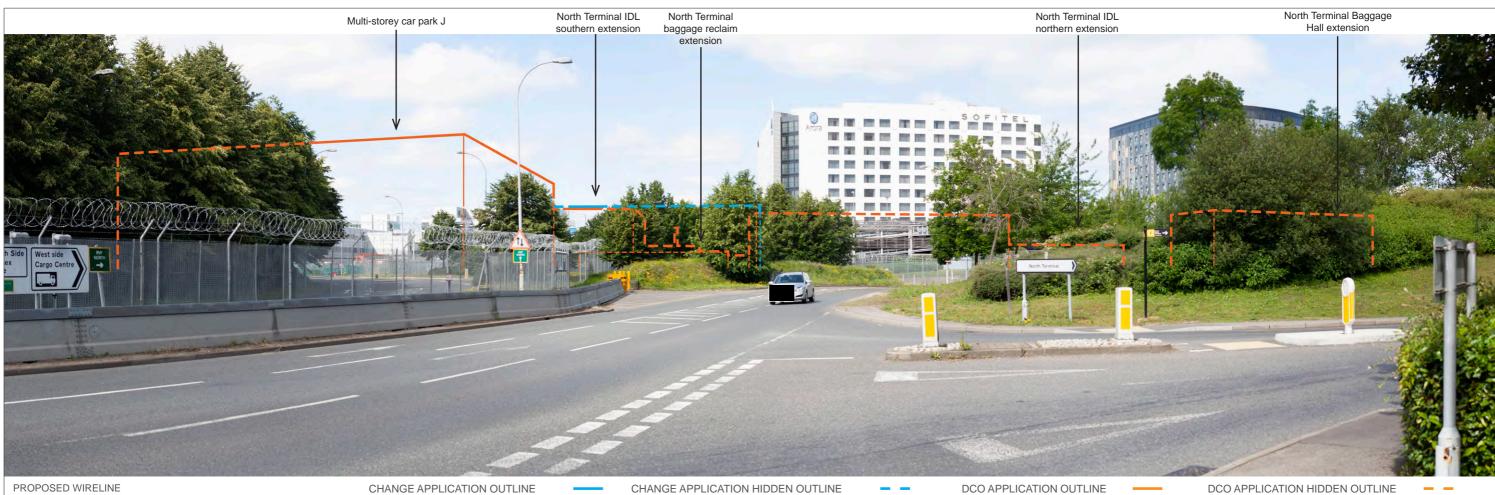

Appendix A – Photomontages showing a comparison between the Application and Project Changes 1-3

EXISTING VIEW

**EXISTING VIEW** 

Replacement Fire Training Ground Replacement CARE facility Airfield satelite Hotel, office and multi-storey Car Park X Replacement Purple Parking car park on Car Park H contractor compound Main contractor compound (MA1) Works and extensions to North Terminal PROPOSED CONSTRUCTION OUTLINE PROPOSED CONSTRUCTION MASSING OUTLINE - -PROPOSED WIRELINE CHANGE APPLICATION OUTLINE CHANGE APPLICATION HIDDEN OUTLINE DCO APPLICATION OUTLINE DCO APPLICATION HIDDEN OUTLINE