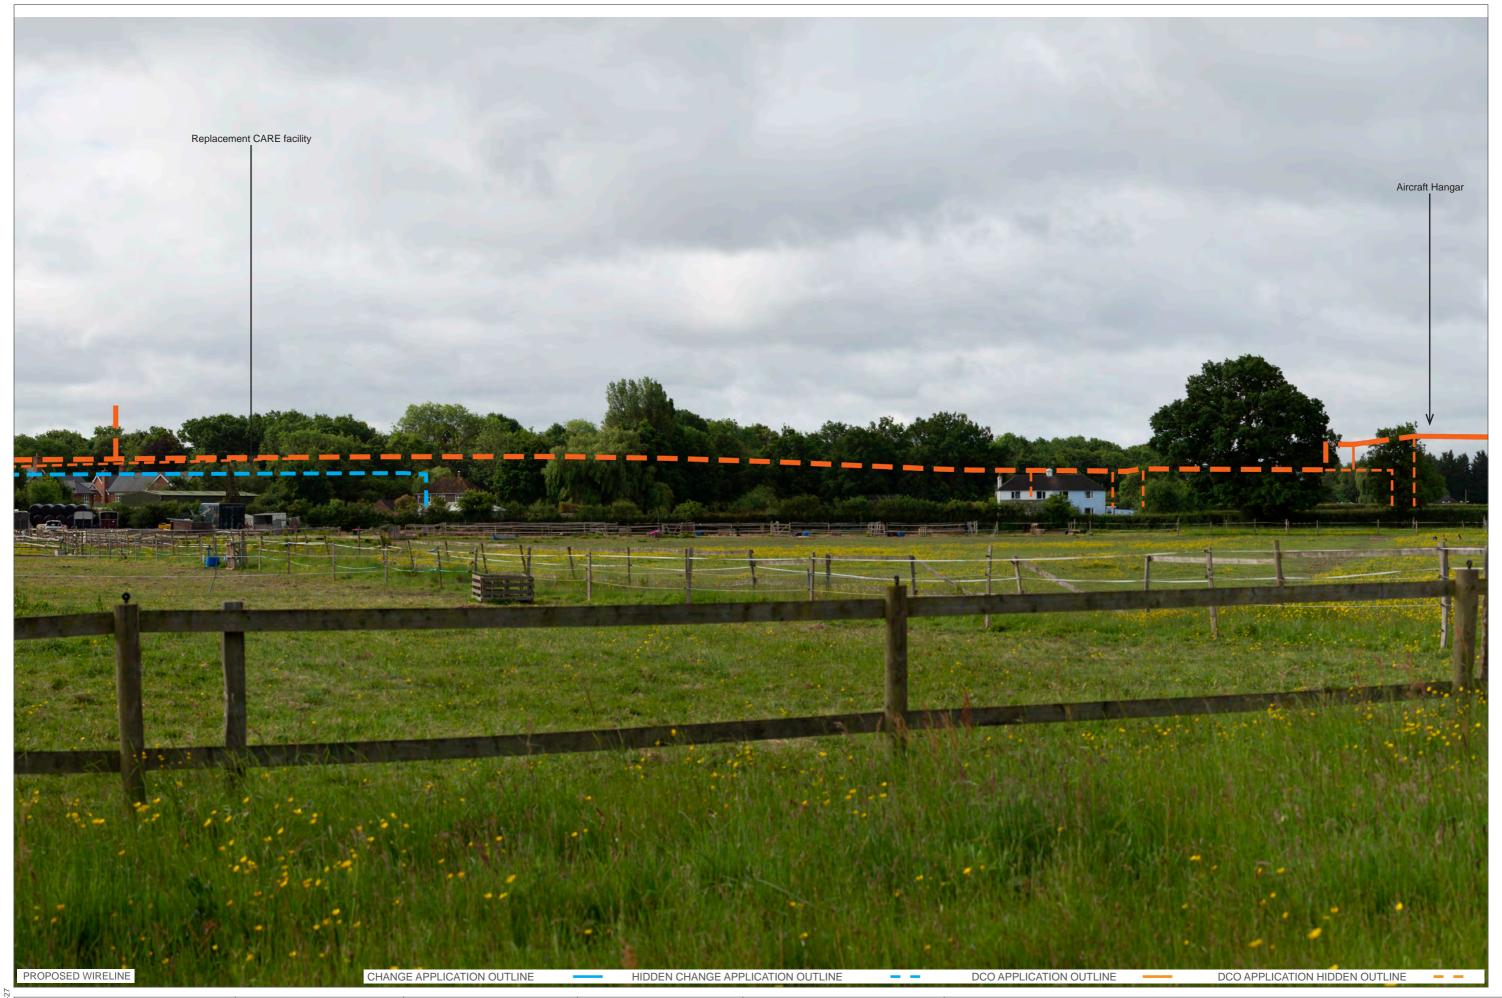

Appendix A – Photomontages showing a comparison between the Application and Project Changes 1-3

EXISTING VIEW

**EXISTING VIEW** 

Replacement Fire Training Ground Replacement CARE facility Airfield satelite Hotel, office and multi-storey Car Park X Replacement Purple Parking car park on Car Park H contractor compound Main contractor compound (MA1) Works and extensions to North Terminal PROPOSED CONSTRUCTION OUTLINE PROPOSED CONSTRUCTION MASSING OUTLINE - -PROPOSED WIRELINE CHANGE APPLICATION OUTLINE CHANGE APPLICATION HIDDEN OUTLINE DCO APPLICATION OUTLINE DCO APPLICATION HIDDEN OUTLINE