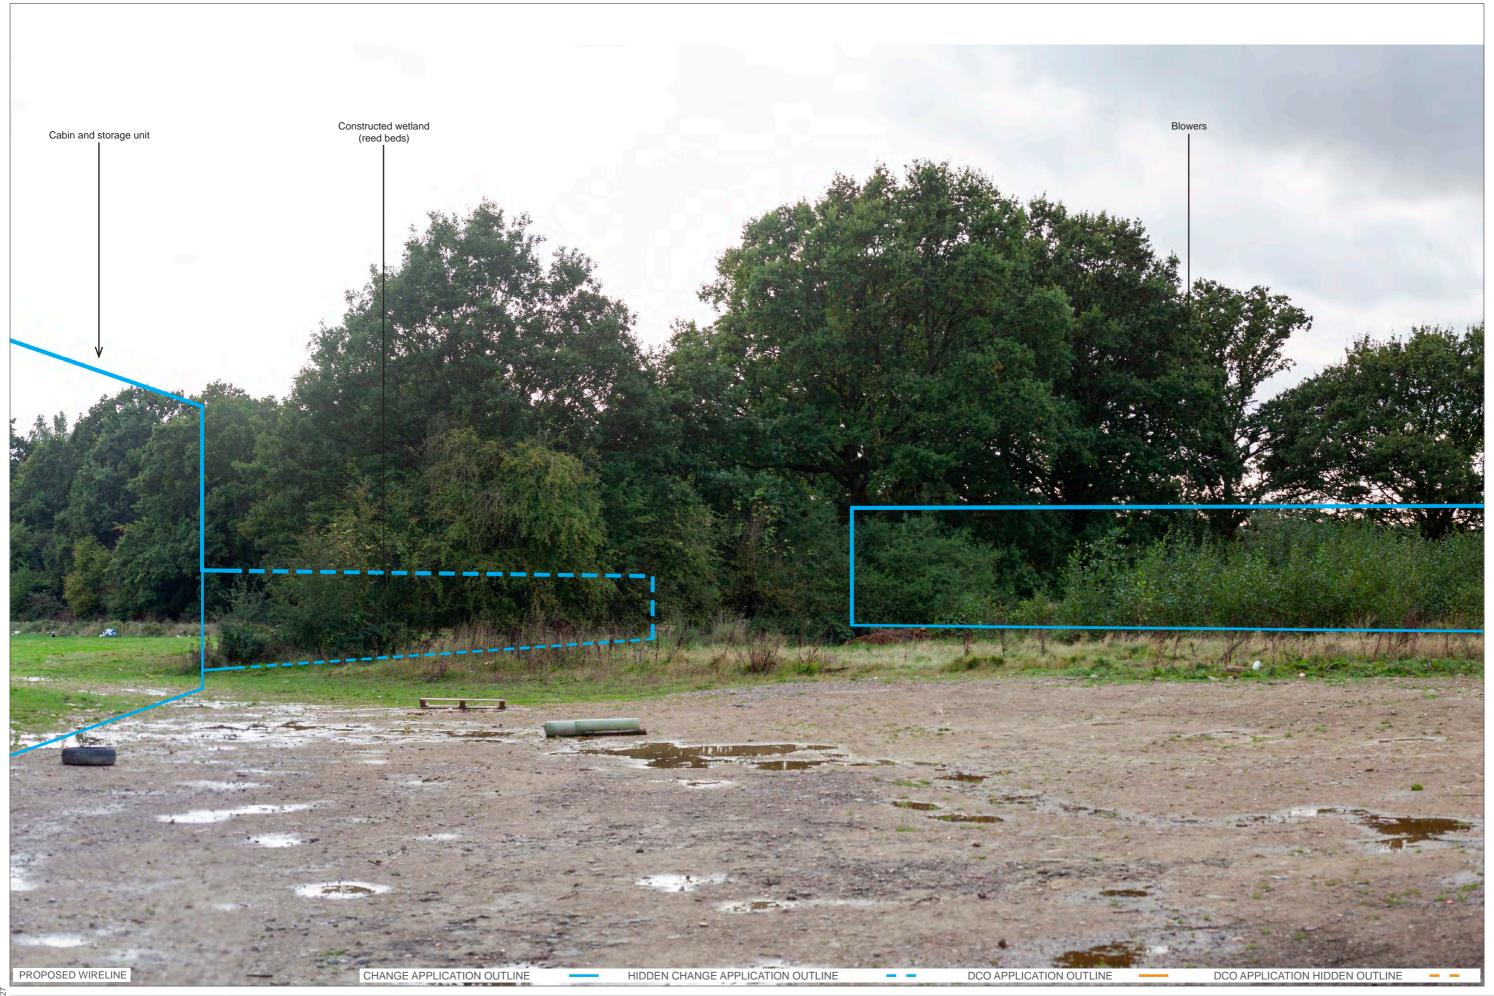

Appendix A – Photomontages showing a comparison between the Application and Project Changes 1-3

EXISTING VIEW

**EXISTING VIEW** 

Replacement Fire Training Ground Replacement CARE facility Airfield satelite Hotel, office and multi-storey Car Park X Replacement Purple Parking car park on Car Park H contractor compound Main contractor compound (MA1) Works and extensions to North Terminal PROPOSED CONSTRUCTION OUTLINE PROPOSED CONSTRUCTION MASSING OUTLINE - -PROPOSED WIRELINE CHANGE APPLICATION OUTLINE CHANGE APPLICATION HIDDEN OUTLINE DCO APPLICATION OUTLINE DCO APPLICATION HIDDEN OUTLINE