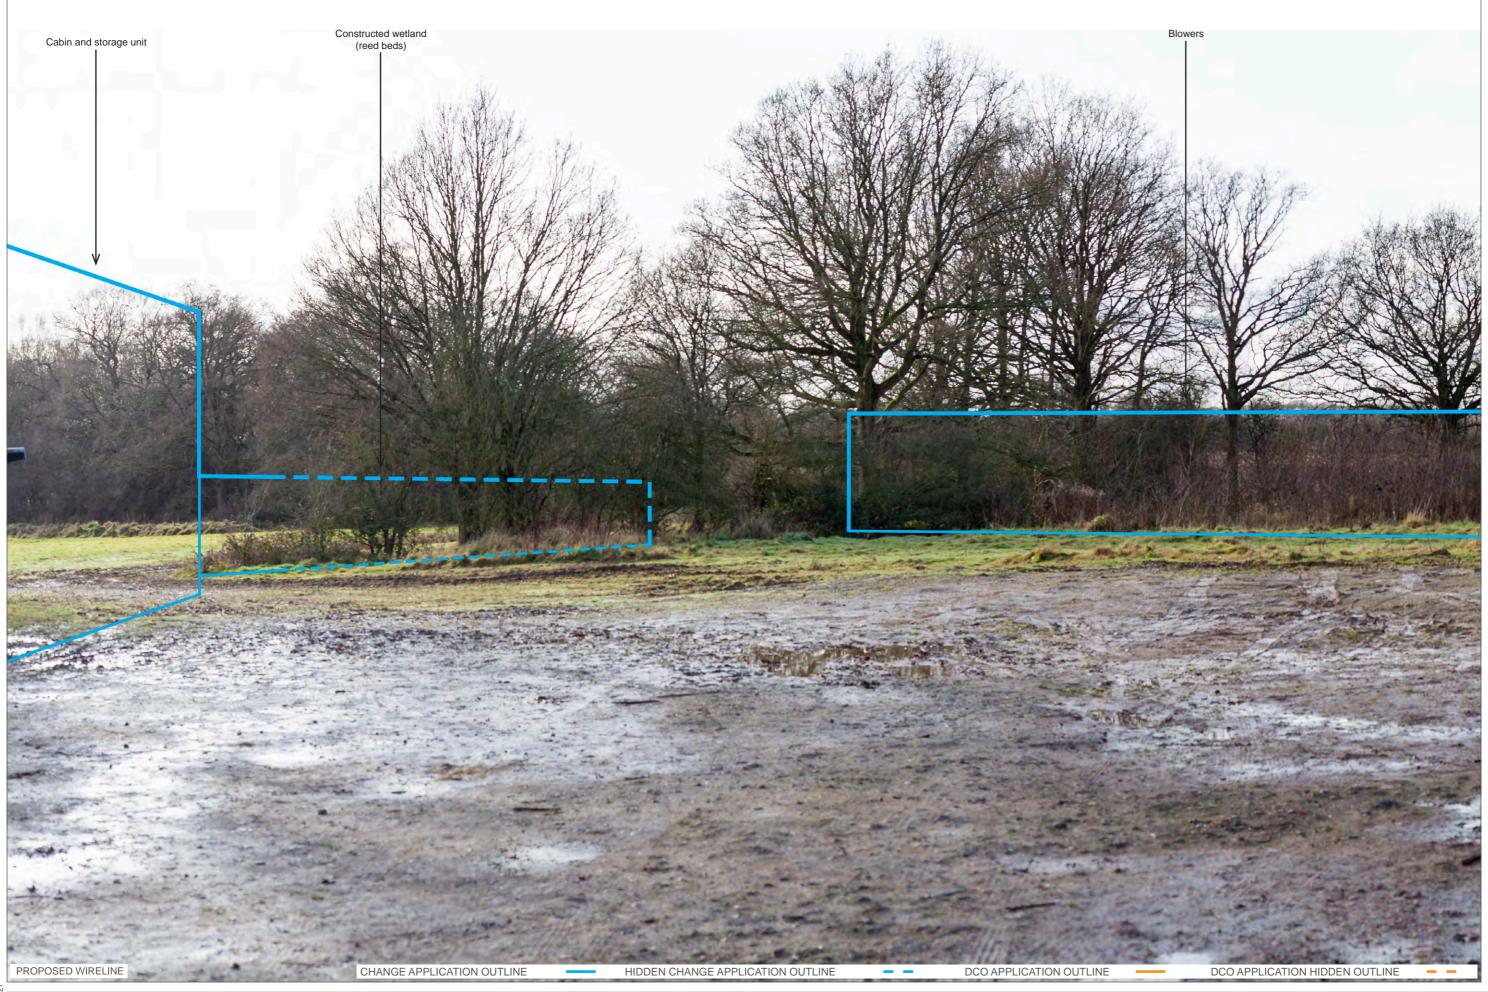

Appendix A – Photomontages showing a comparison between the Application and Project Changes 1-3

EXISTING VIEW

**EXISTING VIEW** 

Replacement Fire Training Ground Replacement CARE facility Airfield satelite Hotel, office and multi-storey Car Park X Replacement Purple Parking car park on Car Park H contractor compound Main contractor compound (MA1) Works and extensions to North Terminal PROPOSED CONSTRUCTION OUTLINE PROPOSED CONSTRUCTION MASSING OUTLINE - -PROPOSED WIRELINE CHANGE APPLICATION OUTLINE CHANGE APPLICATION HIDDEN OUTLINE DCO APPLICATION OUTLINE DCO APPLICATION HIDDEN OUTLINE