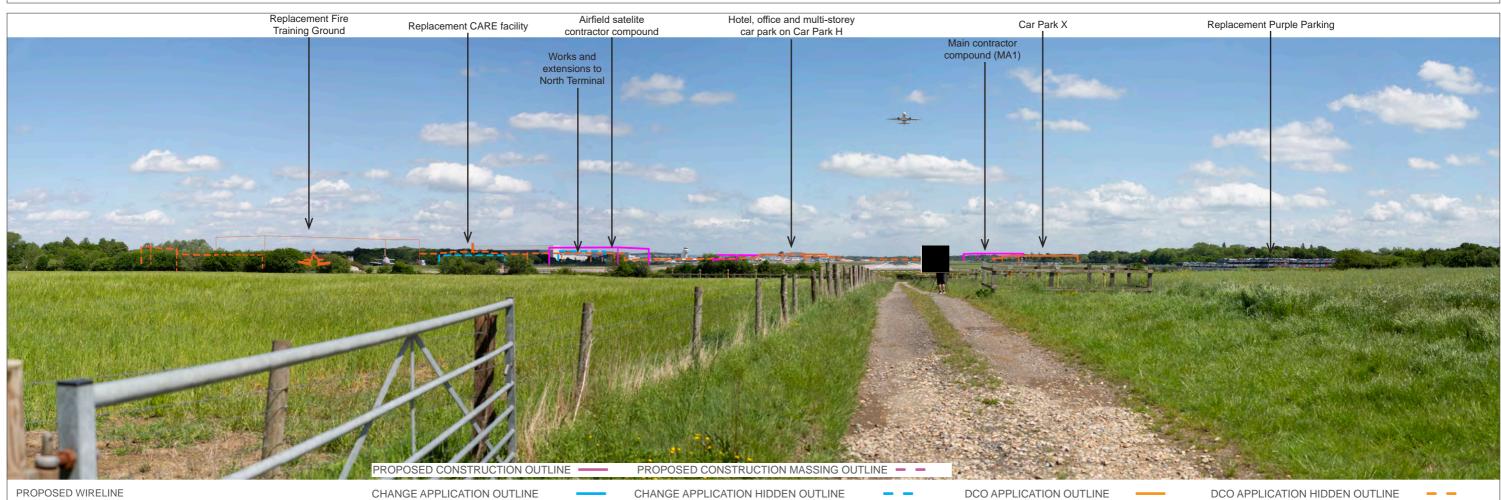

Appendix A – Photomontages showing a comparison between the Application and Project Changes 1-3

EXISTING VIEW

**EXISTING VIEW** 

Replacement Fire Training Ground Replacement CARE facility Airfield satelite Hotel, office and multi-storey Car Park X Replacement Purple Parking car park on Car Park H contractor compound Main contractor compound (MA1) Works and extensions to North Terminal PROPOSED CONSTRUCTION OUTLINE PROPOSED CONSTRUCTION MASSING OUTLINE - -PROPOSED WIRELINE CHANGE APPLICATION OUTLINE CHANGE APPLICATION HIDDEN OUTLINE DCO APPLICATION OUTLINE DCO APPLICATION HIDDEN OUTLINE