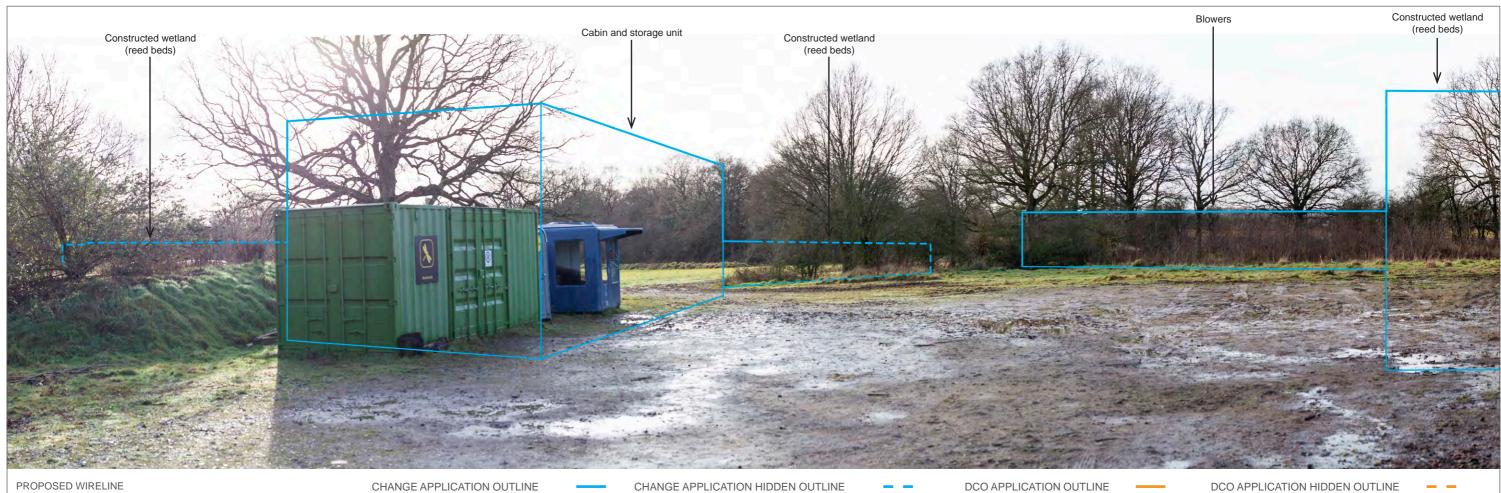

Appendix A – Photomontages showing a comparison between the Application and Project Changes 1-3

EXISTING VIEW

**EXISTING VIEW** 

Replacement Fire Training Ground Replacement CARE facility Airfield satelite Hotel, office and multi-storey Car Park X Replacement Purple Parking car park on Car Park H contractor compound Main contractor compound (MA1) Works and extensions to North Terminal PROPOSED CONSTRUCTION OUTLINE PROPOSED CONSTRUCTION MASSING OUTLINE - -PROPOSED WIRELINE CHANGE APPLICATION OUTLINE CHANGE APPLICATION HIDDEN OUTLINE DCO APPLICATION OUTLINE DCO APPLICATION HIDDEN OUTLINE