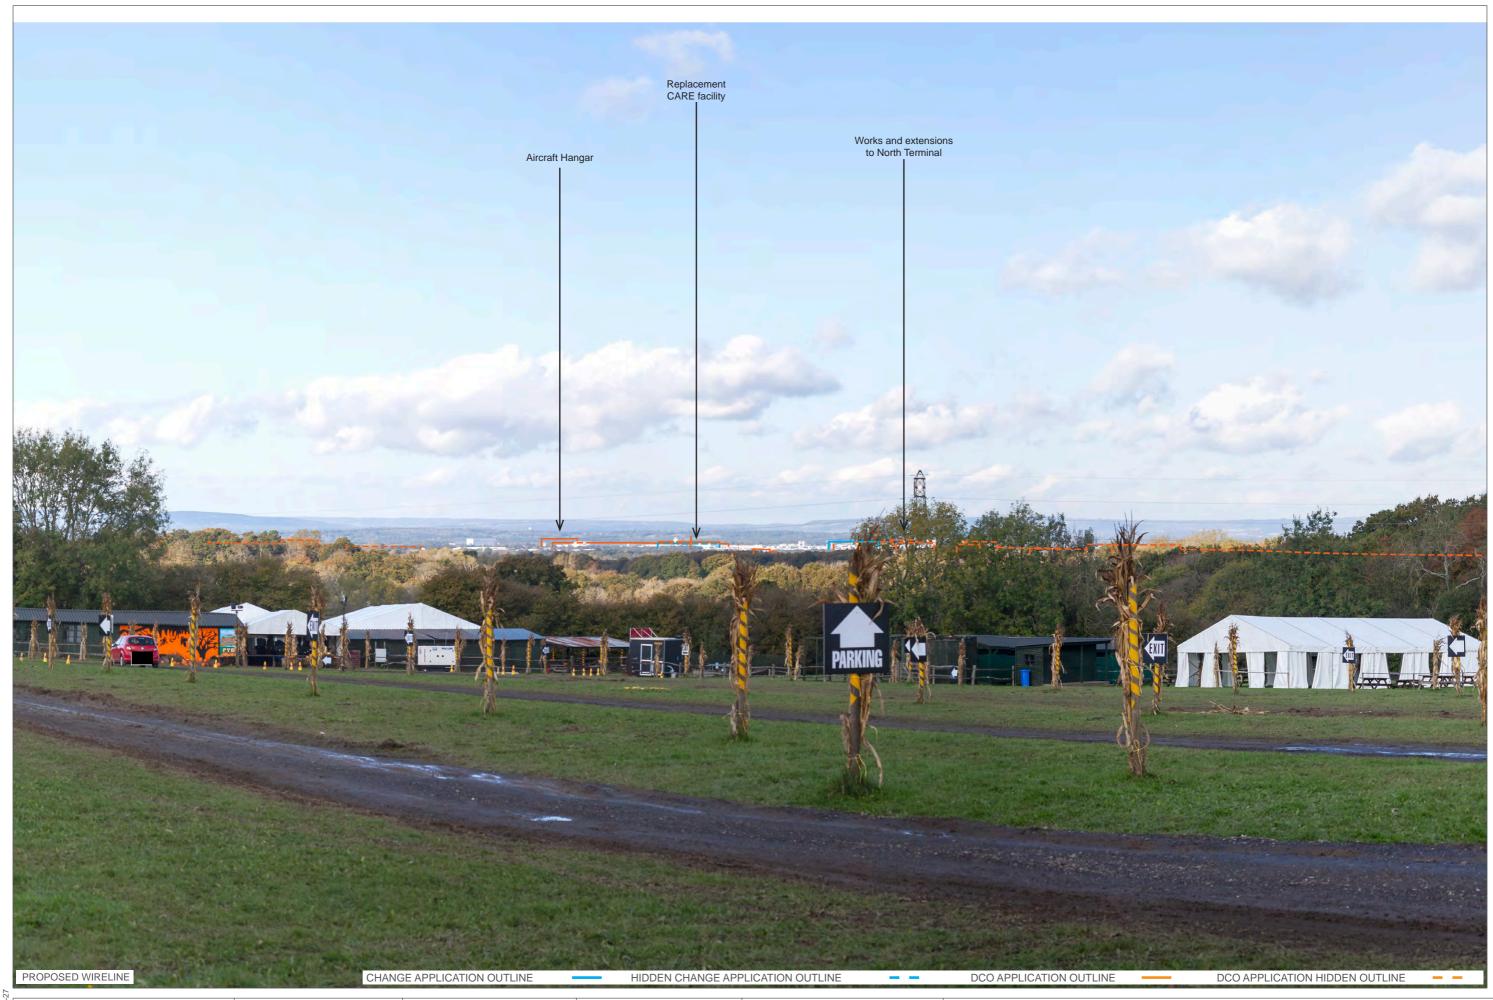

Appendix A – Photomontages showing a comparison between the Application and Project Changes 1-3

EXISTING VIEW

**EXISTING VIEW** 

Replacement Fire Training Ground Replacement CARE facility Airfield satelite Hotel, office and multi-storey Car Park X Replacement Purple Parking car park on Car Park H contractor compound Main contractor compound (MA1) Works and extensions to North Terminal PROPOSED CONSTRUCTION OUTLINE PROPOSED CONSTRUCTION MASSING OUTLINE - -PROPOSED WIRELINE CHANGE APPLICATION OUTLINE CHANGE APPLICATION HIDDEN OUTLINE DCO APPLICATION OUTLINE DCO APPLICATION HIDDEN OUTLINE