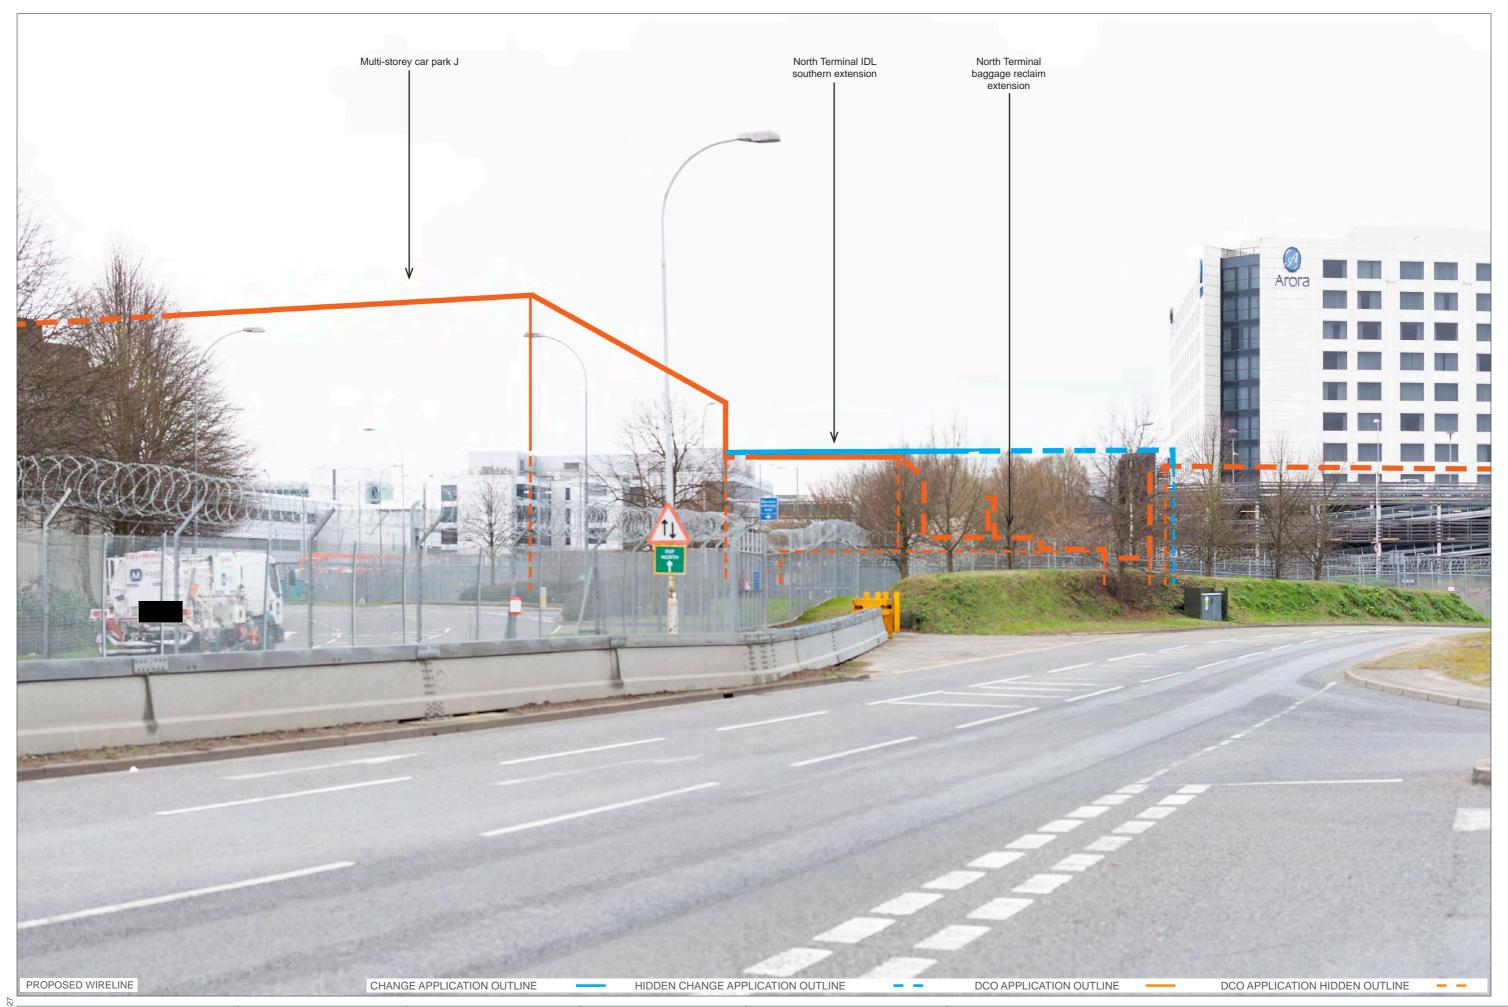

Appendix A – Photomontages showing a comparison between the Application and Project Changes 1-3

EXISTING VIEW

**EXISTING VIEW** 

Replacement Fire Training Ground Replacement CARE facility Airfield satelite Hotel, office and multi-storey Car Park X Replacement Purple Parking car park on Car Park H contractor compound Main contractor compound (MA1) Works and extensions to North Terminal PROPOSED CONSTRUCTION OUTLINE PROPOSED CONSTRUCTION MASSING OUTLINE - -PROPOSED WIRELINE CHANGE APPLICATION OUTLINE CHANGE APPLICATION HIDDEN OUTLINE DCO APPLICATION OUTLINE DCO APPLICATION HIDDEN OUTLINE