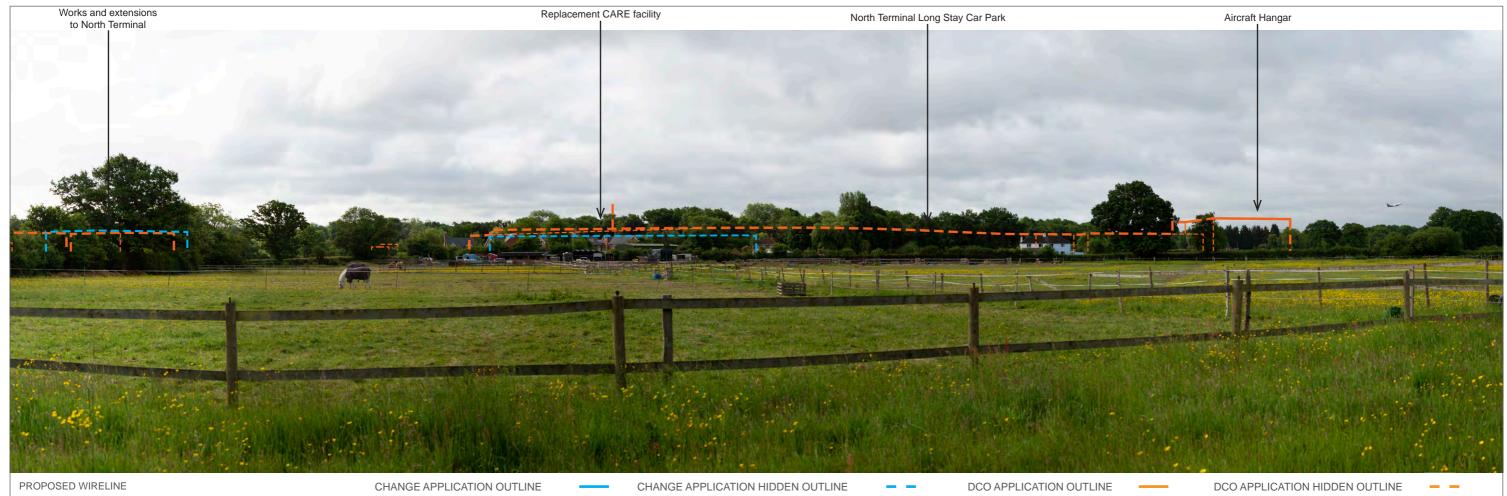

Appendix A – Photomontages showing a comparison between the Application and Project Changes 1-3

EXISTING VIEW

**EXISTING VIEW** 

Replacement Fire Training Ground Replacement CARE facility Airfield satelite Hotel, office and multi-storey Car Park X Replacement Purple Parking car park on Car Park H contractor compound Main contractor compound (MA1) Works and extensions to North Terminal PROPOSED CONSTRUCTION OUTLINE PROPOSED CONSTRUCTION MASSING OUTLINE - -PROPOSED WIRELINE CHANGE APPLICATION OUTLINE CHANGE APPLICATION HIDDEN OUTLINE DCO APPLICATION OUTLINE DCO APPLICATION HIDDEN OUTLINE