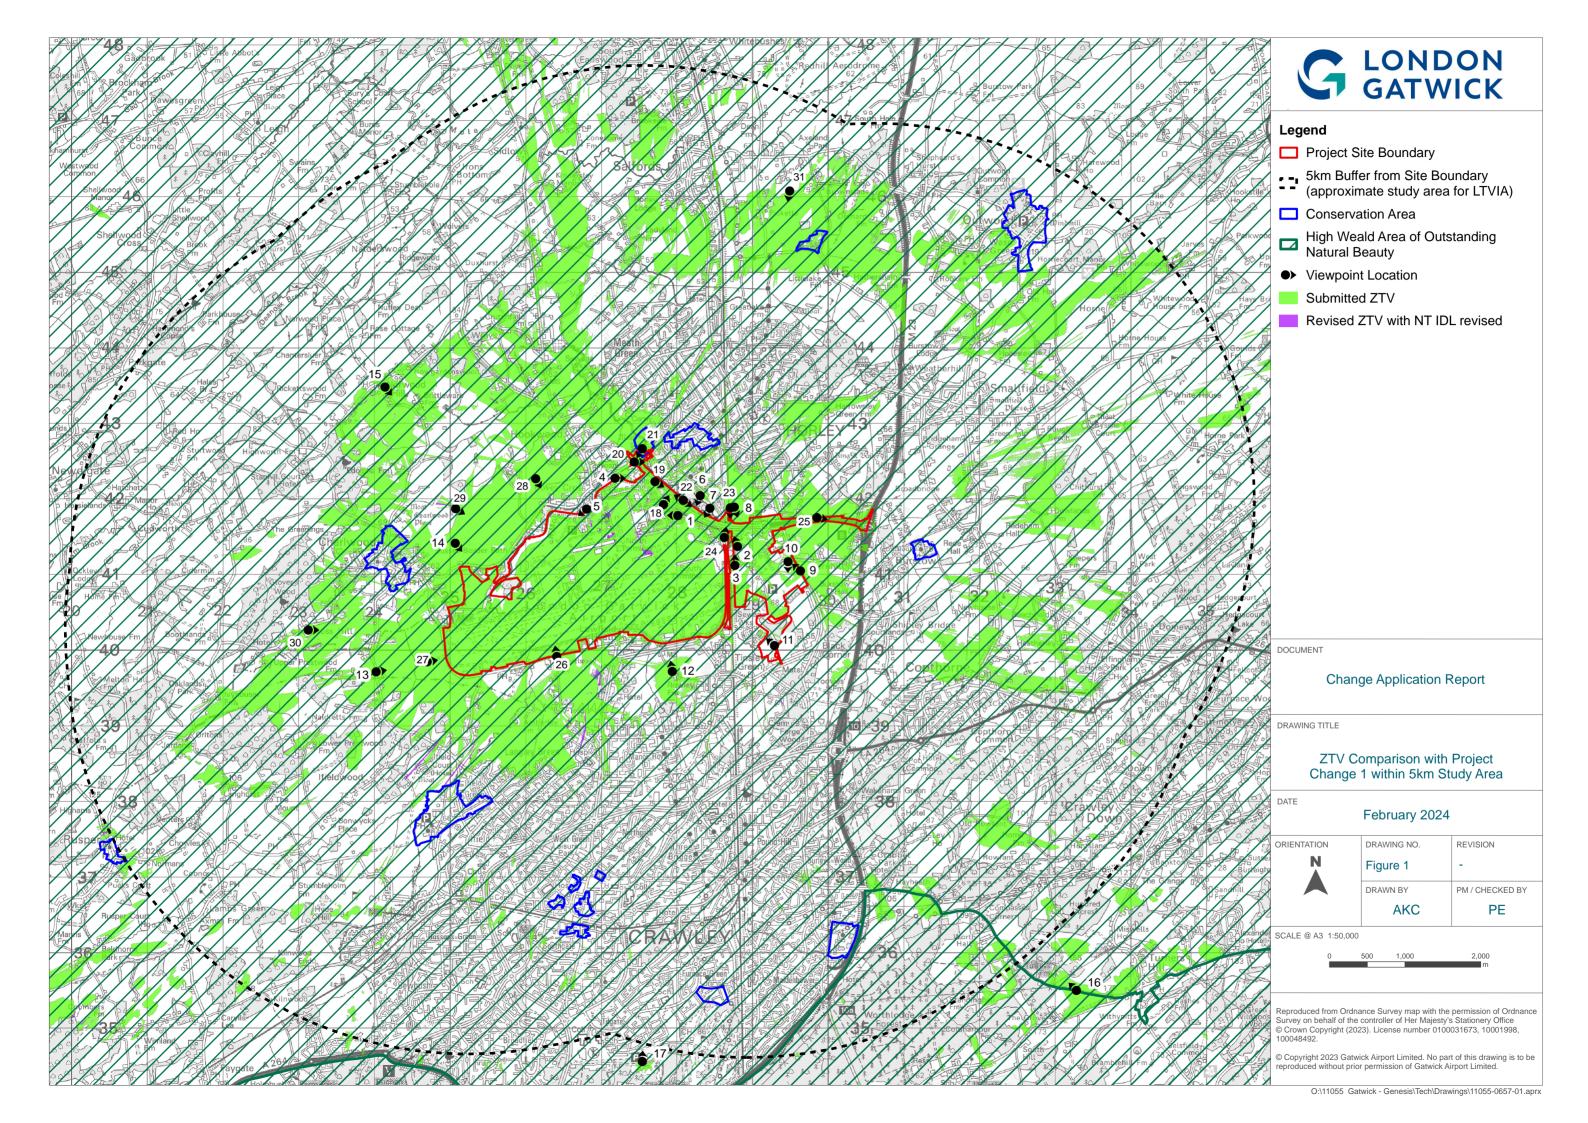

Appendix B – Zone of Theoretical Visibility showing a comparison between the Application and Project Changes 1-3