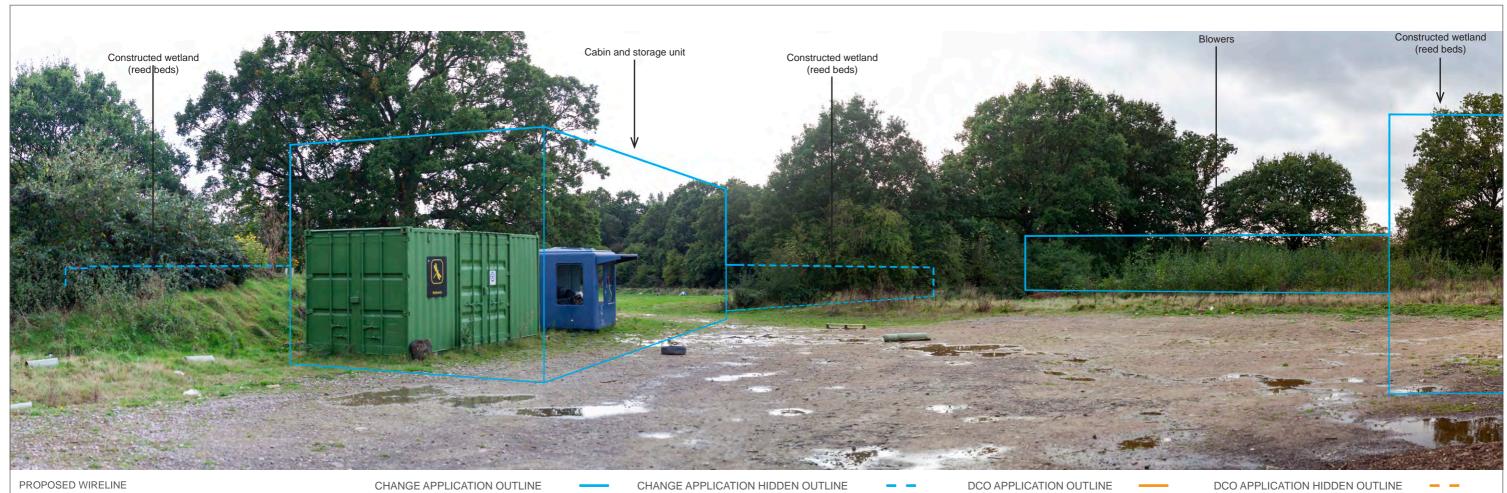

Appendix A – Photomontages showing a comparison between the Application and Project Changes 1-3

EXISTING VIEW

**EXISTING VIEW** 

Replacement Fire Training Ground Replacement CARE facility Airfield satelite Hotel, office and multi-storey Car Park X Replacement Purple Parking car park on Car Park H contractor compound Main contractor compound (MA1) Works and extensions to North Terminal PROPOSED CONSTRUCTION OUTLINE PROPOSED CONSTRUCTION MASSING OUTLINE - -PROPOSED WIRELINE CHANGE APPLICATION OUTLINE CHANGE APPLICATION HIDDEN OUTLINE DCO APPLICATION OUTLINE DCO APPLICATION HIDDEN OUTLINE