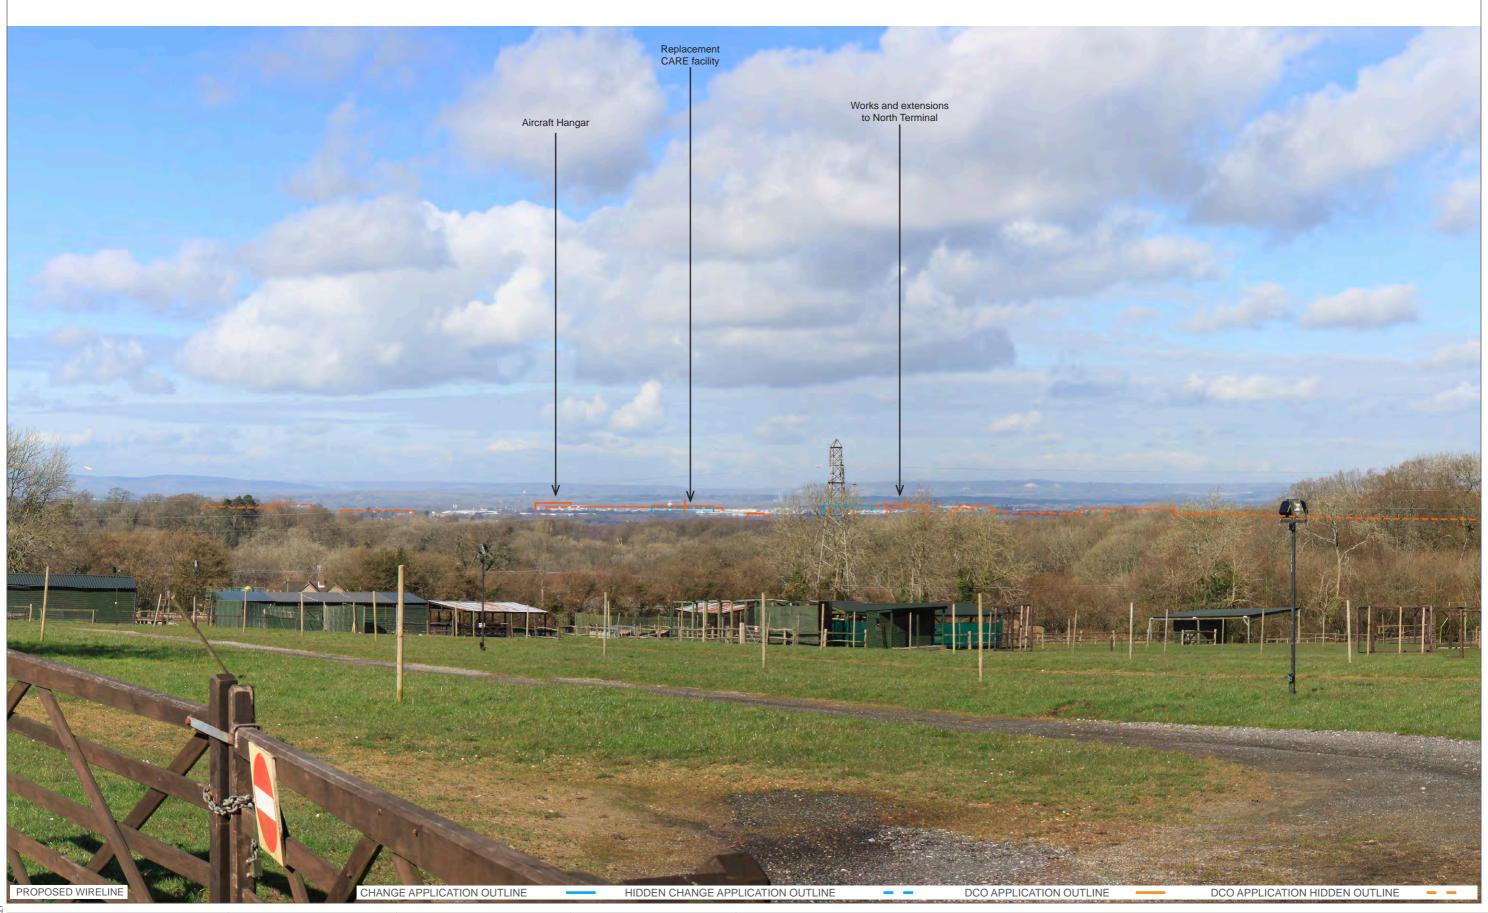

Appendix A – Photomontages showing a comparison between the Application and Project Changes 1-3

EXISTING VIEW

**EXISTING VIEW** 

Replacement Fire Training Ground Replacement CARE facility Airfield satelite Hotel, office and multi-storey Car Park X Replacement Purple Parking car park on Car Park H contractor compound Main contractor compound (MA1) Works and extensions to North Terminal PROPOSED CONSTRUCTION OUTLINE PROPOSED CONSTRUCTION MASSING OUTLINE - -PROPOSED WIRELINE CHANGE APPLICATION OUTLINE CHANGE APPLICATION HIDDEN OUTLINE DCO APPLICATION OUTLINE DCO APPLICATION HIDDEN OUTLINE