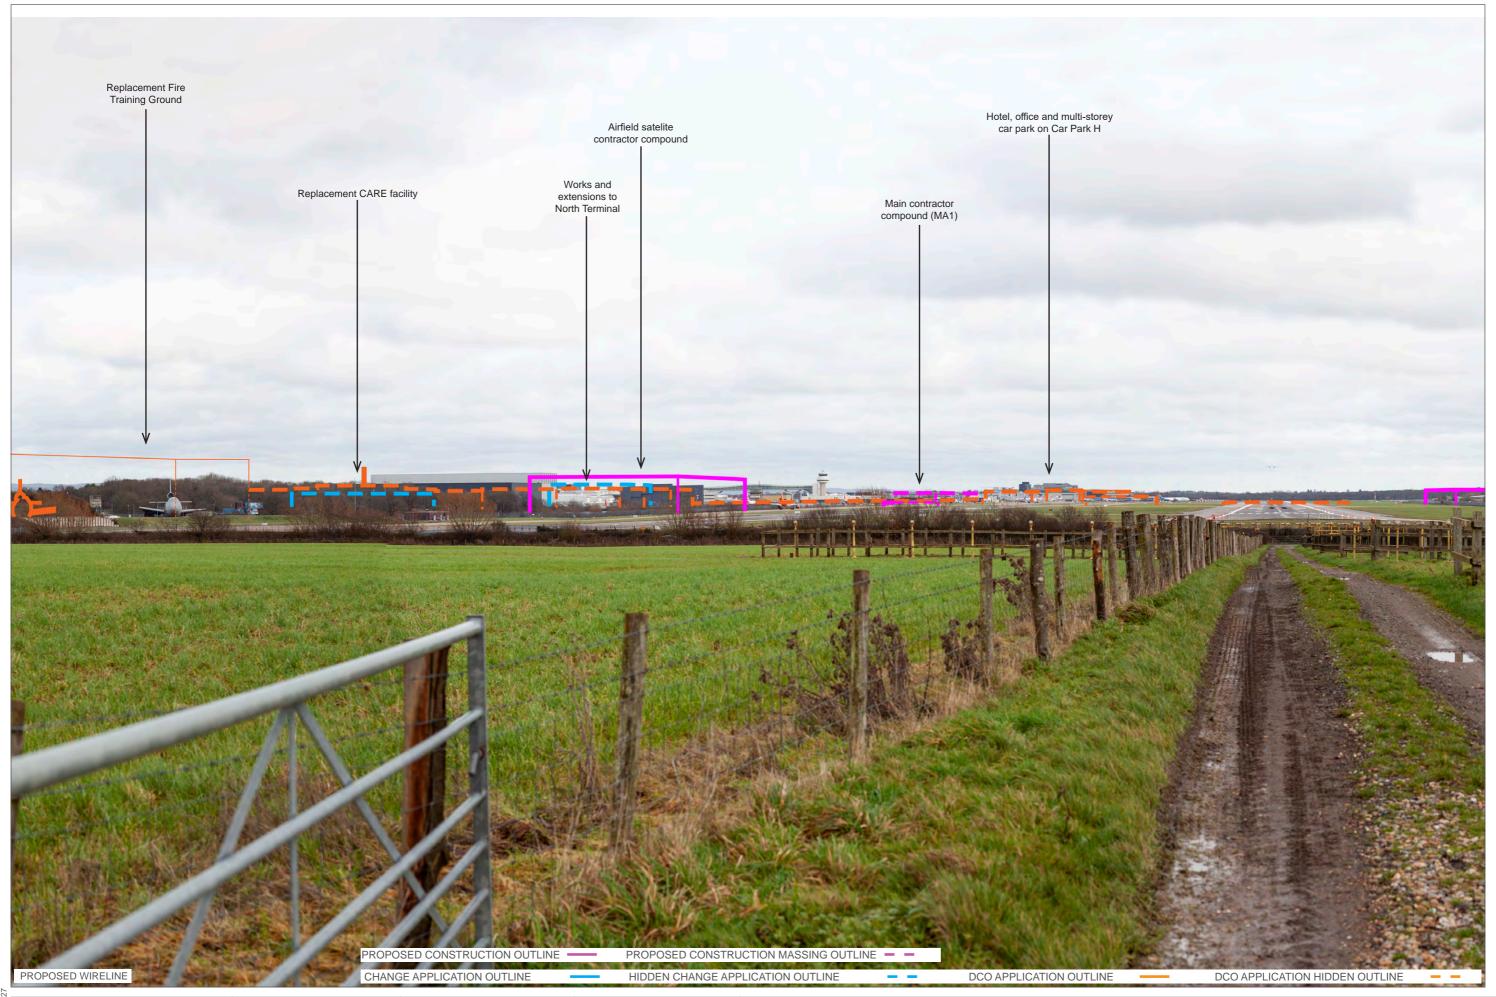

Appendix A – Photomontages showing a comparison between the Application and Project Changes 1-3

EXISTING VIEW

**EXISTING VIEW** 

Replacement Fire Training Ground Replacement CARE facility Airfield satelite Hotel, office and multi-storey Car Park X Replacement Purple Parking car park on Car Park H contractor compound Main contractor compound (MA1) Works and extensions to North Terminal PROPOSED CONSTRUCTION OUTLINE PROPOSED CONSTRUCTION MASSING OUTLINE - -PROPOSED WIRELINE CHANGE APPLICATION OUTLINE CHANGE APPLICATION HIDDEN OUTLINE DCO APPLICATION OUTLINE DCO APPLICATION HIDDEN OUTLINE